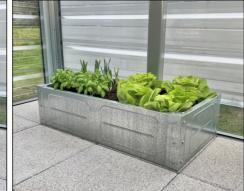

### 8' Growing Shelving Unit

| Small Planter               | Constructed fully from galvanized steel. Measuring 390 x 390mm each planter is supplied with a remov-<br>able base. If preferred the base can be taken out allowing the user to grow directly through the base<br>frame into the soil below. This planter is made to replace 1no. floor paving slab.<br>Total measurements are 390mm L x 200mm H x 390mm D    | £46  |
|-----------------------------|---------------------------------------------------------------------------------------------------------------------------------------------------------------------------------------------------------------------------------------------------------------------------------------------------------------------------------------------------------------|------|
| Medium Planter              | Constructed fully from galvanized steel. Measuring 390 x 790mm each planter is supplied with a remov-<br>able base. If preferred the base can be taken out allowing the user to grow directly through the base<br>frame into the soil below. This planter is made to replace 2no. floor paving slabs.<br>Total measurements are 790mm L x 200mm H x 390mm D   | £65  |
| Large Planter               | Constructed fully from galvanized steel. Measuring 390 x 1190mm each planter is supplied with a re-<br>movable base. If preferred the base can be taken out allowing the user to grow directly through the<br>base frame into the soil below. This planter is made to replace 3no. floor paving slabs.<br>Total measurements are 1190mm L x 200mm H x 390mm D | £84  |
| 8' Growing<br>Shelving Unit | 8' Growing Shelving Unit is a freestanding unit which can be made shorter to fit inside smaller<br>greenhouse sizes. Constructed completely from galvanized steel this heavy duty shelving unit is ideally<br>suited to the greenhouse environment.<br>Standard shelf measurements are 2400mm L x 1300mm H x 300mm D                                          | £169 |
| Potting Bench               | Potting Bench is a freestanding unit which can be positioned in various locations internally. Constructed completely from galvanized steel this heavy duty potting bench is ideally suited to the greenhouse environment.<br>Standard bench measurements are 1000mm L x 985mm H x 500mm D                                                                     | £169 |