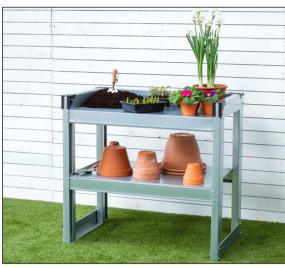

### 8' Growing Shelving Unit

| Small Planter               | Constructed fully from galvanized steel. Measuring 390 x 390mm each planter is supplied with a remov-<br>able base. If preferred the base can be taken out allowing the user to grow directly through the base<br>frame into the soil below. This planter is made to replace 1no. floor paving slab.<br>Total measurements are 390mm L x 200mm H x 390mm D    | £46  |
|-----------------------------|---------------------------------------------------------------------------------------------------------------------------------------------------------------------------------------------------------------------------------------------------------------------------------------------------------------------------------------------------------------|------|
| Medium Planter              | Constructed fully from galvanized steel. Measuring 390 x 790mm each planter is supplied with a remov-<br>able base. If preferred the base can be taken out allowing the user to grow directly through the base<br>frame into the soil below. This planter is made to replace 2no. floor paving slabs.<br>Total measurements are 790mm L x 200mm H x 390mm D   | £65  |
| Large Planter               | Constructed fully from galvanized steel. Measuring 390 x 1190mm each planter is supplied with a re-<br>movable base. If preferred the base can be taken out allowing the user to grow directly through the<br>base frame into the soil below. This planter is made to replace 3no. floor paving slabs.<br>Total measurements are 1190mm L x 200mm H x 390mm D | £84  |
| 8' Growing<br>Shelving Unit | 8' Growing Shelving Unit is a freestanding unit which can be made shorter to fit inside smaller<br>greenhouse sizes. Constructed completely from galvanized steel this heavy duty shelving unit is ideally<br>suited to the greenhouse environment.<br>Standard shelf measurements are 2400mm L x 1300mm H x 300mm D                                          | £169 |
| Potting Bench               | Potting Bench is a freestanding unit which can be positioned in various locations internally. Constructed completely from galvanized steel this heavy duty potting bench is ideally suited to the greenhouse environment.<br>Standard bench measurements are 1000mm L x 985mm H x 500mm D                                                                     | £169 |