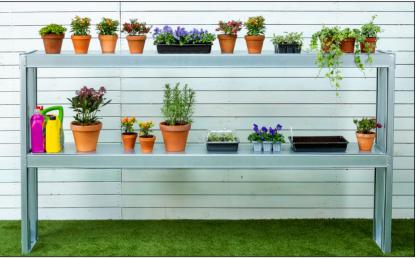

### 8' Growing Shelving Unit

| Small Planter               | Constructed fully from galvanized steel. Measuring 390 x 390mm each planter is supplied with a remov-<br>able base. If preferred the base can be taken out allowing the user to grow directly through the base<br>frame into the soil below. This planter is made to replace 1no. floor paving slab.<br>Total measurements are 390mm L x 200mm H x 390mm D    | £46  |
|-----------------------------|---------------------------------------------------------------------------------------------------------------------------------------------------------------------------------------------------------------------------------------------------------------------------------------------------------------------------------------------------------------|------|
| Medium Planter              | Constructed fully from galvanized steel. Measuring 390 x 790mm each planter is supplied with a remov-<br>able base. If preferred the base can be taken out allowing the user to grow directly through the base<br>frame into the soil below. This planter is made to replace 2no. floor paving slabs.<br>Total measurements are 790mm L x 200mm H x 390mm D   | £65  |
| Large Planter               | Constructed fully from galvanized steel. Measuring 390 x 1190mm each planter is supplied with a re-<br>movable base. If preferred the base can be taken out allowing the user to grow directly through the<br>base frame into the soil below. This planter is made to replace 3no. floor paving slabs.<br>Total measurements are 1190mm L x 200mm H x 390mm D | £84  |
| 8' Growing<br>Shelving Unit | 8' Growing Shelving Unit is a freestanding unit which can be made shorter to fit inside smaller<br>greenhouse sizes. Constructed completely from galvanized steel this heavy duty shelving unit is ideally<br>suited to the greenhouse environment.<br>Standard shelf measurements are 2400mm L x 1300mm H x 300mm D                                          | £169 |
| Potting Bench               | Potting Bench is a freestanding unit which can be positioned in various locations internally. Constructed completely from galvanized steel this heavy duty potting bench is ideally suited to the greenhouse environment.<br>Standard bench measurements are 1000mm L x 985mm H x 500mm D                                                                     | £169 |