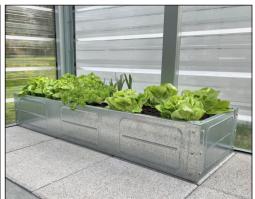

### 8' Growing Shelving Unit

| Small Planter               | Constructed fully from galvanized steel. Measuring 390 x 390mm each planter is supplied with a remov-<br>able base. If preferred the base can be taken out allowing the user to grow directly through the base<br>frame into the soil below. This planter is made to replace 1no. floor paving slab.<br>Total measurements are 390mm L x 200mm H x 390mm D    | £46  |
|-----------------------------|---------------------------------------------------------------------------------------------------------------------------------------------------------------------------------------------------------------------------------------------------------------------------------------------------------------------------------------------------------------|------|
| Medium Planter              | Constructed fully from galvanized steel. Measuring 390 x 790mm each planter is supplied with a remov-<br>able base. If preferred the base can be taken out allowing the user to grow directly through the base<br>frame into the soil below. This planter is made to replace 2no. floor paving slabs.<br>Total measurements are 790mm L x 200mm H x 390mm D   | £65  |
| Large Planter               | Constructed fully from galvanized steel. Measuring 390 x 1190mm each planter is supplied with a re-<br>movable base. If preferred the base can be taken out allowing the user to grow directly through the<br>base frame into the soil below. This planter is made to replace 3no. floor paving slabs.<br>Total measurements are 1190mm L x 200mm H x 390mm D | £84  |
| 8' Growing<br>Shelving Unit | 8' Growing Shelving Unit is a freestanding unit which can be made shorter to fit inside smaller<br>greenhouse sizes. Constructed completely from galvanized steel this heavy duty shelving unit is ideally<br>suited to the greenhouse environment.<br>Standard shelf measurements are 2400mm L x 1300mm H x 300mm D                                          | £169 |
| Potting Bench               | Potting Bench is a freestanding unit which can be positioned in various locations internally. Constructed completely from galvanized steel this heavy duty potting bench is ideally suited to the greenhouse environment.<br>Standard bench measurements are 1000mm L x 985mm H x 500mm D                                                                     | £169 |